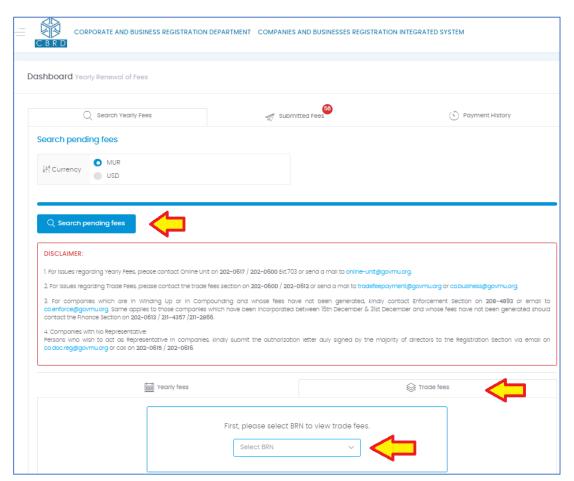

## 5. Payment of Trade fees by a company

Step 1: Login on <a href="https://portalmns.mu/cbris/">https://portalmns.mu/cbris/</a>

Step 2: Select 'Pay Yearly/Trade Fees'

Step 3: Go to 'Dashboard' and click on 'Search Pending Fees'

- Step 4: Go to 'Dashboard' and click on 'Search Pending Fees'
- Step 5: Click on 'Trade Fees' and select the appropriate BRN.
- Step 6: Select the Instalment to be paid for.

Step 7: On the left of screen, click on 'Check amount due' and proceed to payment using the **Credit Card**.