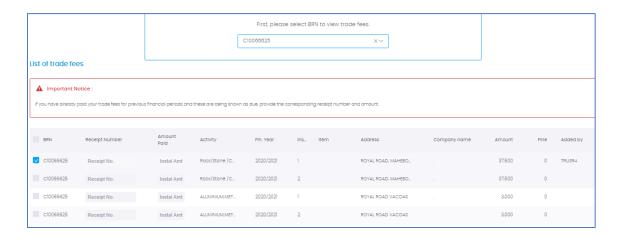

- Step 4: Go to 'Dashboard' and click on 'Search Pending Fees'
- Step 5: Click on 'Trade Fees' and select the appropriate BRN.
- Step 6: Select the Instalment to be paid for.

Step 7: On the left of screen, click on 'Check amount due' and proceed to payment using the **Credit Card**.