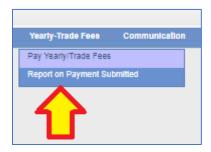

## 5. Payment of Trade fees by a company

Step 1: Login on <a href="https://portalmns.mu/cbris/">https://portalmns.mu/cbris/</a>

Step 2: Select 'Pay Yearly/Trade Fees'

Step 3: Go to 'Dashboard' and click on 'Search Pending Fees'