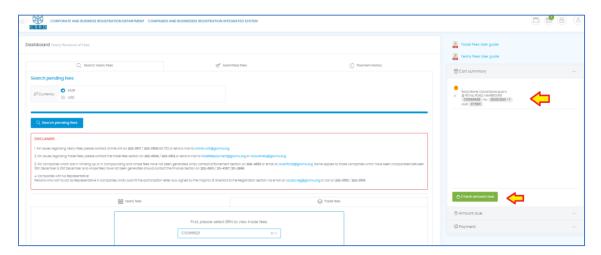

- Step 4: Go to 'Dashboard' and click on 'Search Pending Fees'
- Step 5: Click on 'Trade Fees' and select the appropriate BRN.
- Step 6: Select the Instalment to be paid for.

Step 7: On the left of screen, click on 'Check amount due' and proceed to payment using the **Credit Card**.